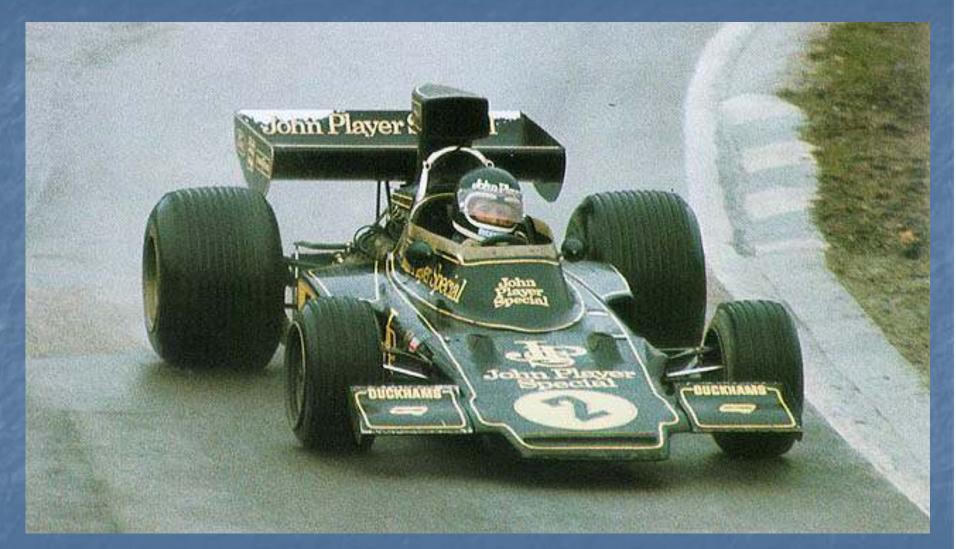

#### Evolution

Early 1920's

Mid 1930's

Late 1950's

Mid '60s Lotus -

Pioneering monocoque body construction

Late '60s Lotus F1 –
Beginning of the "winged era"

Mid '70s Lotus F1 – Many firsts