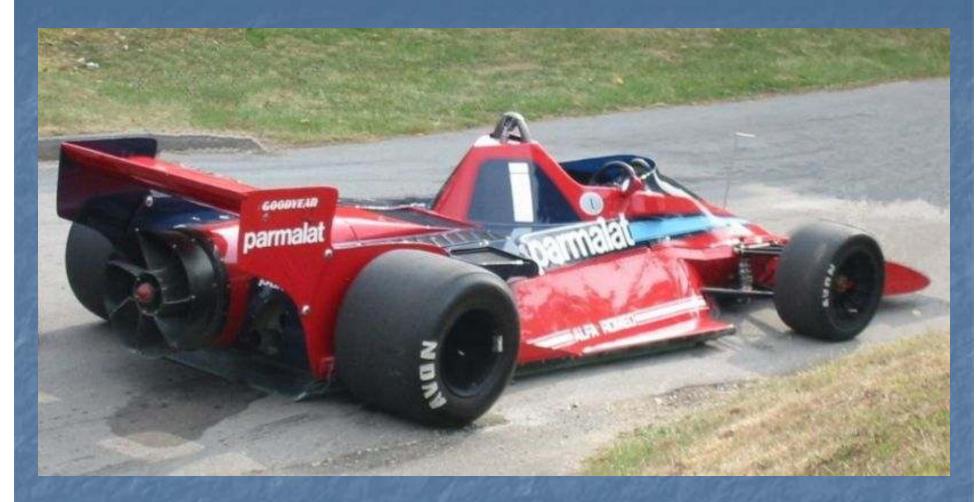

Beginning of "Ground Effect", Composite Construction, Big Sponsorship funding

Late '70s Brabham-Alfa "Fan Car" – the reverse Hovercraft principle

Late '70's -

The 6 wheelers March and Tyrell

Futuristic Innovation – Hubless wheels