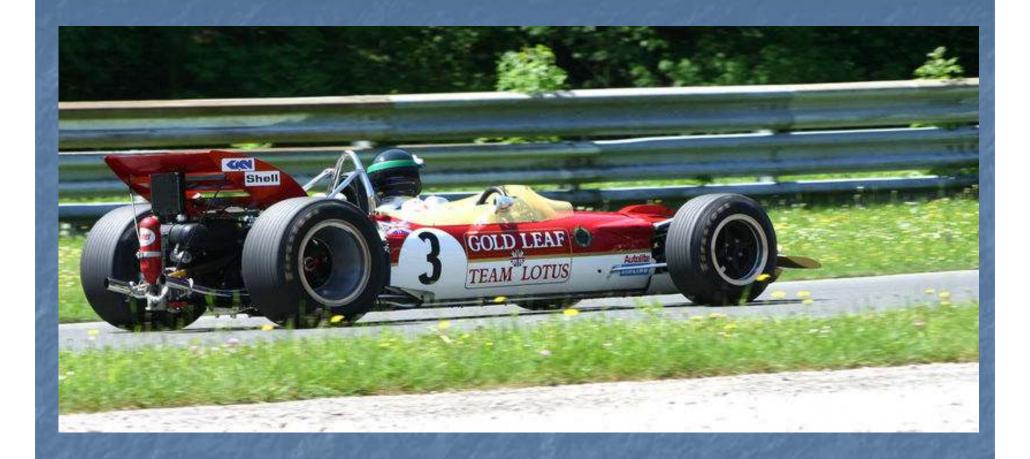

#### Evolution

Early 1920's

Mid 1930's

Late 1950's

Mid '60s Lotus -

Pioneering monocoque body construction

Late '60s Lotus F1 –
Beginning of the "winged era"

Mid '70s Lotus F1 – Many firsts